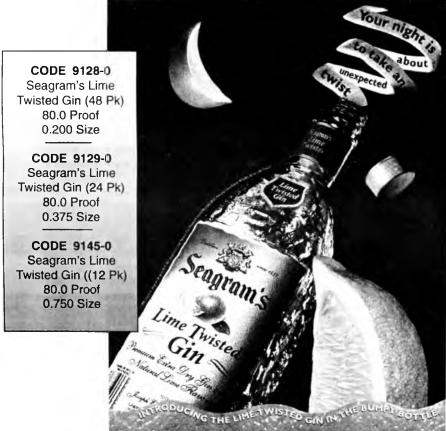

## NEW SEAGRAM'S LIME TWISTED GIN An unexpected twist

## Seagram Americas

27260 Haggerty Road, Suite A-14 • Farmington Hills, MI 48331 Phone (810) 553-9933

Those who appreciate quality enjoy it responsibly.

SEAGRAMS LIME TWISTED GIN PREMIUM EXTRA DRY GIN WITH NATURAL LIME FLAVOR 40% ALCOHOL BY VOLUME (80 PROOF) - JOSEPH E SEAGRAM & SONS, NEW YORK, NY