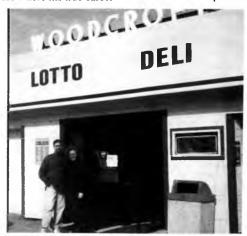

#### Far out idea makes sense of spare space

by Ginny Bennett

Danny Nemer, owner of Woodcroft Market in Flint, has taken a proactive stance to make his store meet customers needs while maintaining the bottom line.

Woodcroft Market, on Flint's west side, has survived many changes during the life of the store. It was rundown and unoccupied when his Uncle Kal Nemer bought it in the mid-1980s. Over the past five years Danny has run the store, buying it from his uncle a year ago.

The neat, neighborhood store, is located in the Miller Road residential area and is within walking distance of Flint's exclusive Woodcroft Estates. Hospitals and the Michigan School for the Deaf are nearby.

Woodcroft Market has a typical "superette" product mix, with ample beer, wine and liquor. The deli offers sandwiches, salads and cold cuts. The 6,500 square-foot store seems pretty comparable to other mid-size convenience stores except for one big difference. Danny has added seventeen storage units.

Previously there was a full meat counter in the market, but when faced with stiff competition

Jennifer and Danny Nemer enjoy their work at Woodcröft Market

Danny took action and closed it. He could not buy his meat for less than some stores were selling it for and still maintain his standard of quality. For over a year he tried to think of how he could use the extra space. Several options came to mind before he hit on his good idea. He condensed the store, and using the leftover space he made 17 storage units in the back end of the building. The self-contained area was easily renovated without making any major structural changes. There is an outside entrance to the units which are accessible during store hours of approximately 9 a.m. to 10 p.m., and are protected by the store security system which encompasses the building. Padlocked doors open from a central hallway. And, Danny points out, since one can't insure

Woodcroft Market on Flint's west side

path lay, he felt like he was well prepared to take it. It finally made good sense to follow in his Dad's footsteps and today Danny is glad he did.

Together, with his wife Jennifer, they share the work and the responsibility. Each can do the other's job. They also share the joy of the newest member of the family, one-year-old Samantha. With child-care help from their families they can handle their strenuous work schedule with Jennifer contributing about 30 hours a week at the store.