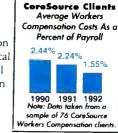

#### The CoreSource Approach

If you're buying your workers compensation management from the lowest bidder, then your costs are probably moving increasingly upward. In today's environment, quick fixes just don't work. At CoreSource, we focus on innovative up-front strategies to reduce total costs and increase productivity without sacrificing the quality of care for your employees. Our clients, through investments in innovative, comprehensive programs, are breaking industry trends and report that workers compensation costs as a percent of payroll are actually decreasing compared to a national increase of 12 percent annually.\*

#### Proven Results

On average, CoreSource program costs, as a percent of payroll, have dropped more than 36 percent over a three-year period.

The United States' workers compensation system is in crisis but we continue to find solutions. We're CoreSource. Let us build a solution for you